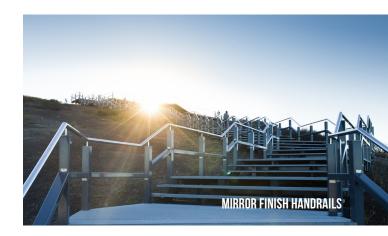

## **HANDRAILS**

- » Composite mid and top rail
- » Composite mid with timber top rail
- » Vertical balustrade infill with composite top and bottom rails
- » Mirror finish handrail or bikerail as an optional extra

MULTIPLE HANDRAIL STYLES FOR ANY DESIGN SPECIFICATION.

ENVIRONMENTALLY FRIENDLY KICKRAILS WITH COMPOSITE OR RECYCLED PLASTIC.

COMPOSITE FIBER TECHNOLOGIES WAGNERSCFT.COM