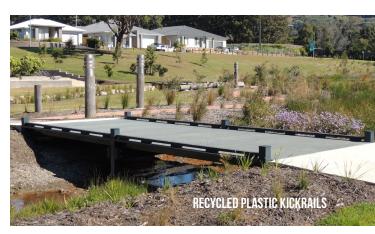

### **KICKRAILS**

Composite kickrails are available in the full array of Wagners structural coating colors listed in the Color and Coatings brochure. The kickrails are hollow and non-conductive providing the option to install lighting to illuminate the boardwalk at night.

Recycled plastic kickrails are also available and are easy to fix directly to the decking. This is a durable option made from recycled materials and is available in brown, gray and black.

MULTIPLE HANDRAIL STYLES FOR ANY DESIGN SPECIFICATION.

ENVIRONMENTALLY FRIENDLY KICKRAILS WITH COMPOSITE OR RECYCLED PLASTIC.

COMPOSITE FIBER TECHNOLOGIES WAGNERSCFT.COM