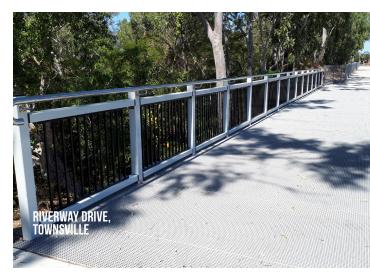

## **HANDRAILS**

- » Composite mid and top rail
- » Composite mid with timber top rail
- » Vertical balustrade infill with composite top and bottom rails
- » Mirror finish handrail or bikerail as an optional extra

### **KICKRAILS**

Composite kickrails are available in the full array of Wagners structural coating colors listed in the Color and Coatings brochure. The kickrails are hollow and non-conductive providing the option to install lighting to illuminate the boardwalk at night.

Recycled plastic kickrails are also available and are easy to fix directly to the decking. This is a durable option made from recycled materials and is available in brown, gray and black.